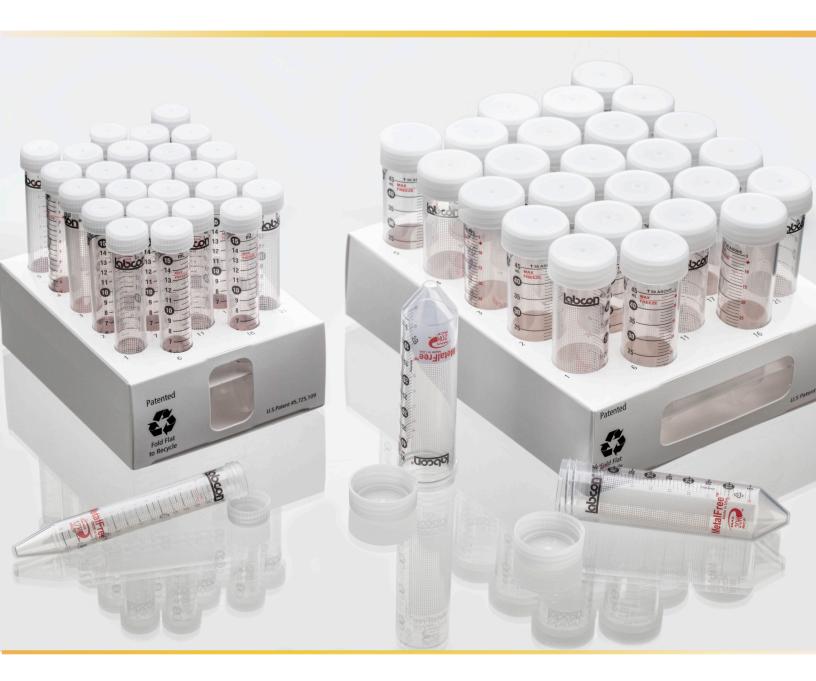

### 15mL Metal Free® Centrifuge Tubes

| Package                           | Sterile                        | Qty/Pk | Qty/Cs                                 |
|-----------------------------------|--------------------------------|--------|----------------------------------------|
| Bag (50 tubes/bag, 10 bags/cs)    | ✓                              | 500    | 500                                    |
| Rack (25 tubes/rack, 20 racks/cs) | ✓                              | 500    | 500                                    |
|                                   | Bag (50 tubes/bag, 10 bags/cs) |        | Bag (50 tubes/bag, 10 bags/cs)   √ 500 |

#### 50mL Metal Free® Centrifuge Tubes

| ltem#    | Package                           | Sterile      | Qty/Pk | Qty/Cs |
|----------|-----------------------------------|--------------|--------|--------|
| 3184-345 | Bag (50 tubes/bag, 10 bags/cs)    | $\checkmark$ | 500    | 500    |
| 3194-335 | Rack (25 tubes/rack, 20 racks/cs) | ✓            | 500    | 500    |

#### **PACKAGING OPTIONS:**