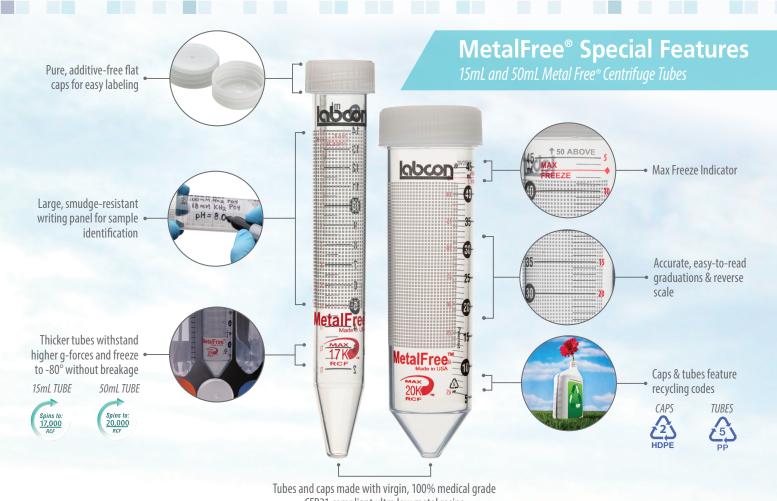

## **Metal Free® Centrifuge Tubes**

For applications requiring the assurance of low background metals

- Made of 100% medical grade ultra low metal virgin resins
- Certified below one part per billion (<1ppb) for trace metals</li>
- Natural colorant-free flat caps

CFR21 compliant ultra low metal resins

Labcon's Metal Free® centrifuge tubes are specifically processed to ensure that common trace metals and elements that can interfere with experiments are below an ICP-MS detection level of one part per billion (<1ppb).

15mL Tube Dimensions: Length: 118mm | Inside diameter: 15mm | Outside diameter: 17mm

50mL Tube Dimensions: Length: 115mm | Inside diameter: 25mm | Outside diameter: 29mm